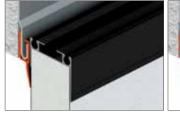

KRISPOL is the only manufacturer, that offers a patented system of warm door installation. This is possible due to intensive work of our engineers. The standard assembly of the garage door consists of the direct attachment of the guide tracks to the wall. This system enables to distance the vertical angle from the wall. This is possible thanks to a specially designed spacer equipped with a socket for an additional gasket. Two seals allow for better sealing of the entire structure. Therfore, it enables to improve an overall insulation by approx 30% in the centre of the structure, and by 20% of the entire garage door.