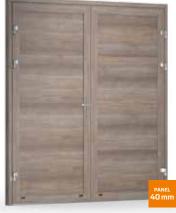

### ALTERNATIVE SOLUTIONS DOUBLE-LEAF GARAGE DOORS

Double-leaf garage doors can succesfully fulfill the role of standard garage doors. Thanks to our wide range of dimensions and rich offer of patterns, these doors can easily be fitted into the garage and tailored according to the design of a house.

#### DESIGNER

The door leafs filling consists of highest quality **garage door panels**. Therefore, they cover all paterns of embossing available in Krispol's sectional door designs. The colour pallet consists of over 200 RAL colours, as well as **most up-to-date collection of veneers**, including modern wood-like and metalic anthracite,