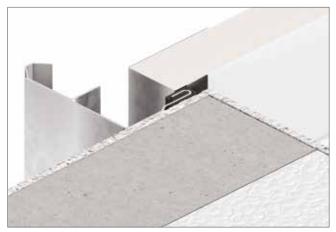

# CHOOSE THE PATENTED WARM GARAGE DOOR INSTALLATION SYSTEM

The garage embedded in the structure of the building should mean a convenience for the investor in everyday use. If this element of the house is also to work on thermal insulation balance of the entire space, it is worth thinking about an additional solution. The choice of a warm door is one thing, but the other important aspect is its installation.

KRISPOL is the only manufacturer, that offers a patented system of warm door installation. This is possible due to intensive work of our engineers. The standard assembly of the garage door consists of the direct attachment of the guide tracks to the wall. This system enables to distance the vertical angle from the wall. This is possible thanks to a specially designed spacer equipped with a socket for an additional gasket. Two seals allow for better sealing of the entire structure. Therfore, it enables to improve an overall insulation by approx 30% in the centre of the structure, and by 20% of the entire garage door.

#### **Standard installation**