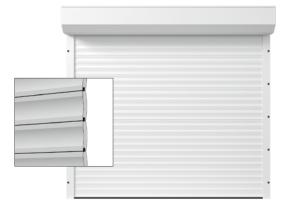

## **ALTERNATIVE SOLUTION** ROLLING GARAGE DOORS

Wherever the investor wants to obtain the maximum space under the ceiling, rolling garage doors will work perfectly.

They are often used in non-standard garages, as well as utility rooms.

#### SOLID

Made of aluminium.

#### THERMALLY INSULATED

Profiles filled with polyurethane foam, equipped with a bottom seal, as well as slides and brush seals in the guide rails.