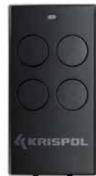

#### **STARCUS K06 / K10 V3.0**

- Amperometric obstacle detection system after encountering an obstacle, the drive stops the gate and changes its direction.
- **The soft start and smooth stop function** helps avoid a strong jerk when opening and closing the garage door.
- An integrated LED lamp illuminates the garage to be opened.
- Option to program automatic closing of the gate.
- Possibility to connect: microswitch of the service door, which blocks the movement after opening the door, photocells, emergency disconnection of the drive from the outside in the event of a power failure.
- **Kit contents**: drive with built-in 433.92 MHz radio, two 3-channel transmitters, rail with belt or chain (optional).
- **Garage ventilation function** thanks to the adjustable lifting of the door leaf (the feedback is given as a percentage without the use of additional reed switches).
- Possibility to connect external lighting up to 500W.
- **Possibility of remote controlling** through a dedicated STARCUS GATE CONNECTOR module and smartphone application. Creating schedules tailored to the investor's lifestyle.

#### **DISCOVER THE ADVANTAGES OF THE REMOTE CONTROL:**

#### • ELEGANT

Comfortable and handy design and subdued, dark colours add character to the device.

SAFE

Individual variable code ensuring safety of use.

#### 3-CHANNEL

Possibility to program up to 3 devices, e.g. garage doors.