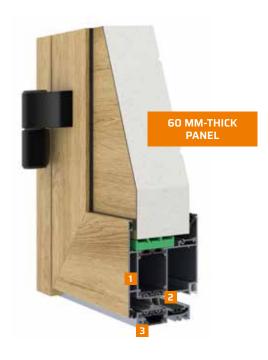

## WARM GARAGE DOORS 40- OR 60 MM THICK PANEL

KRISPOL sectional garage doors are made of 40 mm thick panels filled with polyurethane foam and sealed around the perimeter and between the sections. The shape of the upper arch has been designed in such a way as to optimally press the upper door panel against the lintel. As a result, these doors have one of the best thermal insulation properties on the market: **U** = **1.09** [w/m<sup>2</sup>K]\*.

For energy-efficient houses, we have a special offer of the VENTE K2 RFS 60 gate (no embossment) with a panel thickness of 60 mm. These exceptionally warm doors additionally have a double bottom panel sealing, intersectional sealing and a double-lip perimeter gasket. It enables to achieve the **U coefficient of 0.9 [W/m<sup>2</sup>K]\***.

Panel with a thickness of 40 mm.

Panel with a thickness of 60 mm.

**INTER-SECTIONAL SEALING** 

**PAINTED HARDWARE** 

**PERIPHERAL SEALING** 

**DOUBLE-LIP SEAL** 