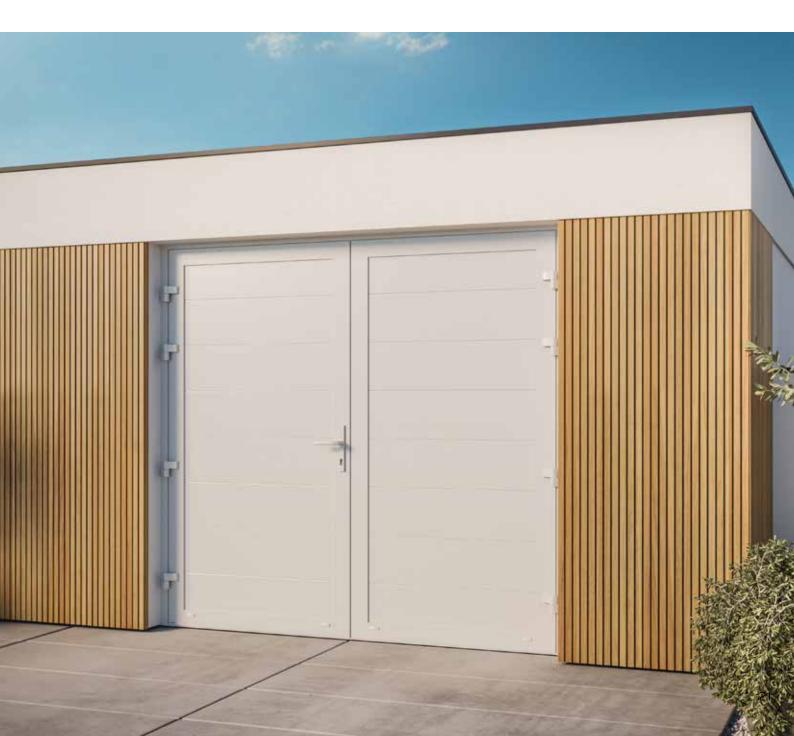

### ALTERNATIVE SOLUTIONS DOUBLE-LEAF GARAGE DOORS

Double-leaf garage doors can succesfully fulfill the role of standard garage doors. Thanks to our wide range of dimensions and rich offer of patterns, these doors can easily be fitted into the garage and tailored according to the design of a house.

#### LEARN THE ADVANTAGES OF DOUBLE-LEAF DOORS:

#### COMFORTABLE

Garage doors in construction refer to hinged gates, a solution used in garages since many years ago. Currently their operation can be automated and remote-controlled.

#### TAILOR-MADE

Incredibly wide range of dimensions guarantees the ability to adapt to non-standard designs. The newest profile systems allow to manufacture garage doors with width up to 2800 mm.

#### DESIGNER

The door leafs filling consists of highest quality **garage door panels**. Therefore, they cover all paterns of embossing available in Krispol's sectional door designs. The colour pallet consists of over 200 RAL colours, as well as **most up-to-date collection of veneers**, including modern wood-like and metalic anthracite,