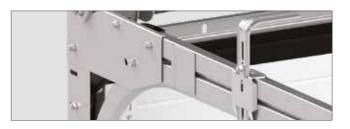

KRISPOL is the only manufacturer, that offers a patented system of warm door installation. This is possible due to intensive work of our engineers. The standard assembly of the garage door consists of the direct attachment of the guide tracks to the wall. This system enables to distance the vertical angle from the wall. This is possible thanks to a specially designed spacer equipped with a socket for an additional gasket. Two seals allow for better sealing of the entire structure. Therfore, it enables to improve an overall insulation by approx 30% in the centre of the structure, and by 20% of the entire garage door.