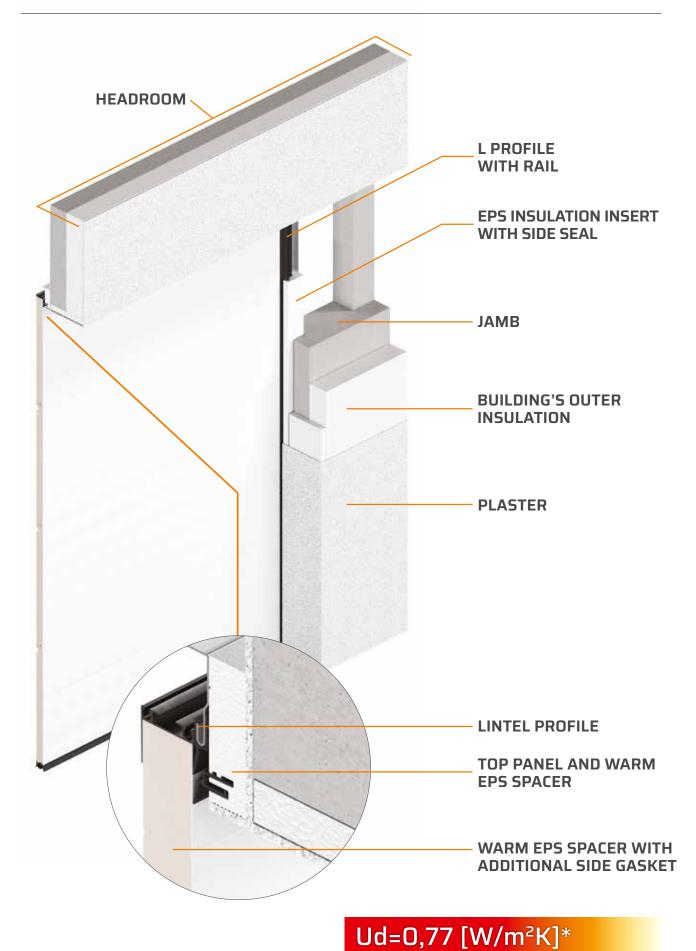

# CHOOSE THE PATENTED WARM GARAGE DOOR INSTALLATION SYSTEM

The garage embedded in the structure of the building should mean a convenience for the investor in everyday use. If this element of the house is also to work on thermal insulation balance of the entire space, it is worth thinking about an additional solution. The choice of a warm door is one thing, but the other important aspect is its installation.

KRISPOL is the only manufacturer, that offers a patented system of warm door installation. This is possible due to intensive work of our engineers. The standard assembly of the garage door consists of the direct attachment of the guide tracks to the wall. This system enables to distance the vertical angle from the wall. This is possible thanks to a specially designed spacer equipped with a socket for an additional gasket. Two seals allow for better sealing of the entire structure. Therfore, it enables to improve an overall insulation by approx 30% in the centre of the structure, and by 20% of the entire garage door.

#### HOW WILL THE PARAMETERS OF THE DOOR CHANGE WHEN USING WARM INSTALLATION METHOD?

#### Warm installation system

|                                                                                               | Sectional garage door<br>40 mm*               | Sectional garage door<br>60 mm*                                                                                                                            |
|-----------------------------------------------------------------------------------------------|-----------------------------------------------|------------------------------------------------------------------------------------------------------------------------------------------------------------|
| Thermal insulation                                                                            | Polyurethane foam                             | Polyurethane foam                                                                                                                                          |
| Sealing                                                                                       | Around the perimeter and between the segments | Double sealing of the bottom panel, additional<br>peripheral sealing eliminating thermal bridges<br>between the wall and angles, intersectional<br>sealing |
| The value of the heat transfer coefficient                                                    | U=1,12 W/(m²K)                                | U=0,9 W/(m²K)                                                                                                                                              |
| The value of the heat transfer coefficient<br>with the use of the warm installation<br>system | U=0,89 [W/m²K]                                | U=0,77 [W/m²K]                                                                                                                                             |