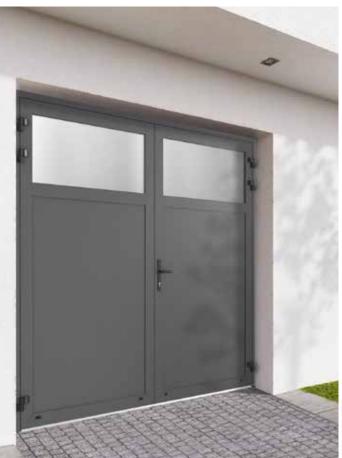

### ALTERNATIVE SOLUTIONS DOUBLE-LEAF GARAGE DOORS

Double-leaf garage doors can succesfully fulfill the role of standard garage doors. Thanks to our wide range of dimensions and rich offer of patterns, these doors can easily be fitted into the garage and tailored according to the design of a house.

#### LEARN THE ADVANTAGES OF DOUBLE-LEAF DOORS:

#### COMFORTABLE

Garage doors in construction refer to hinged gates, a solution used in garages since many years ago. Currently their operation can be automated and remote-controlled.

#### TAILOR-MADE

Incredibly wide range of dimensions guarantees the ability to adapt to non-standard designs. The newest profile systems allow to manufacture garage doors with width up to 2800 mm.

#### DESIGNER

The door leafs filling consists of highest quality **garage door panels**. Therefore, they cover all paterns of embossing available in Krispol's sectional door designs. The colour pallet consists of over 200 RAL colours, as well as **most up-to-date collection of veneers**, including modern wood-like and metalic anthracite,