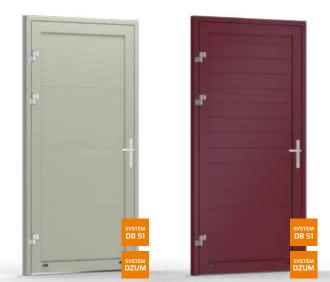

# **DB 75 DOOR SYSTEM**

Side door system (DB) is a door made of panels with a thickness increased to 60 mm. Thanks to the combination of warm panels with 75 mm deep profiles, the doors are perfect for energy-saving and passive houses. They are available without embossments, painted or veneered from the outside.

# **DZUM DOOR SYSTEM**

The system is available for side doors (DB) and garage double doors (DG). The leaf filling is made of 40 mm thick insulated gate sections,. The doors are available in various variants of embossing from the outside as well as glazing with one or two-chamber glass. Additionally, it is possible to use an aluminum sandwich panel.