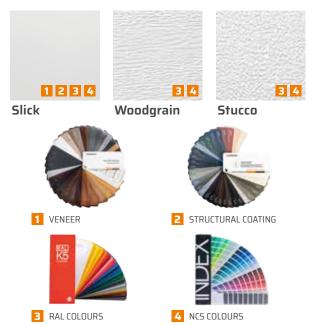

#### **TEXTURE OF PANELS:**

- SLICK VENEER
- SLICK RAL
- SLICK NCS
- STRUCTURAL PAINTING
- WOODGRAIN RAL
- WOODGRAIN NCS

1 VENEER

#### **COLOUR PALETTE**

# **VENEER'S COLOUR PALETTE**

### **GROUP** I

#### **GROUP II**

\* Valid while stocks last.

Find out more at: **krispol.eu/en/gallery/** 