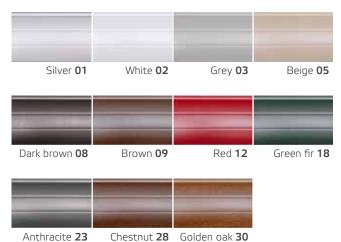

#### **11 COLOURS AND TENS OF VENEER PATTERNS**

Interior garage door - Uncovered winding shaft is located inside, above the garage door's opening.

#### **11 COLOURS AND TENS OF VENEER PATTERNS**

Exterior rolling garage door – The box is mounted outside, equipped with special casing protecting the winding shaft, as well as a curtain protecting it from any external factors.