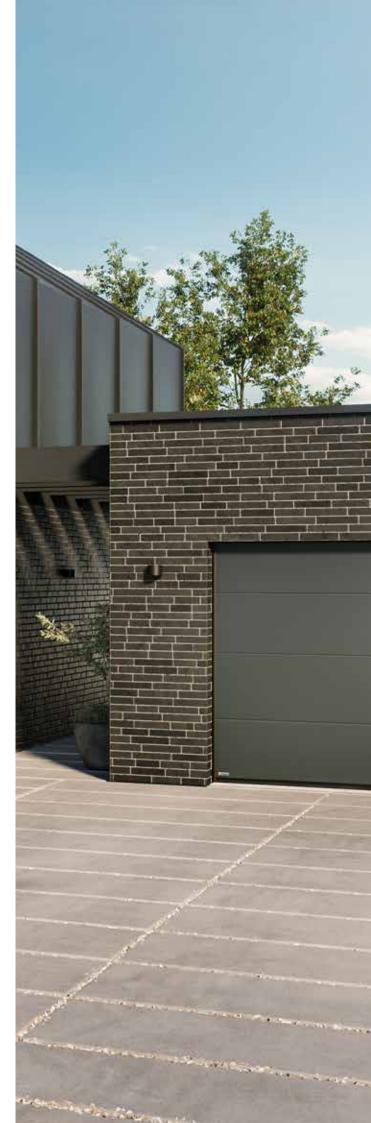

# SELECT **YOUR COLOUR**

A huge range of colours and design patterns allows you to match all the joinery elements to your own taste.

The garage door is an important element complementing the nature of the investment. Match the style and colour to your preferences or follow our tips.

### CONTEMPORARY STYL F

Houses in a modern style reflect contemporary design trends. The subdued, elegant facade colours are based on white and grey, often combined with metal elements of facades and structures. They perfectly match the joinery of windows and doors, maintained in expressive colours.