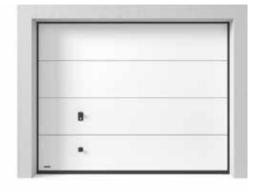

# **SECTIONAL DOORS**

The garage door is one of the most important elements of the building's finishing. It should be functional, solid, safe and match the façade. All these conditions are met by KRISPOL garage door. The most popular solution are sectional doors.

The way in which they work allows you to obtain maximum space for a car parked inside the garage and on the driveway.

TAILOR-MADE PRODUCTS

MORE THAN 200 RAL COLOURS / 2050 NCS COLOURS

WIDE VARIETY OF VENEERS

# SECTIONAL DOORS

Krispol doors meet all these requirements. Sectional doors are most often chosen. The way of opening the sectional door allows to make maximum use of the space in the garage and in front of it.

TAILOR-MADE PRODUCTS

8 MORE THAN 200 RAL COLOURS / 2050 NCS COLOURS