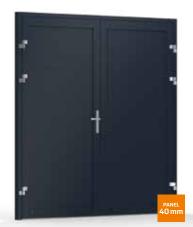

### ALTERNATIVE SOLUTIONS DOUBLE-LEAF GARAGE DOORS

Double-leaf garage doors can succesfully fulfill the role of standard garage doors. Thanks to our wide range of dimensions and rich offer of patterns, these doors can easily be fitted into the garage and tailored according to the design of a house.

#### TAILOR-MADE

Incredibly wide range of dimensions guarantees the ability to adapt to non-standard designs. The newest profile systems allow to manufacture garage doors with width up to 2800 mm.

#### DESIGNER

The door leafs filling consists of highest quality **garage door panels**. Therefore, they cover all paterns of embossing available in Krispol's sectional door designs. The colour pallet consists of over 200 RAL colours, as well as **most up-to-date collection of veneers**, including modern wood-like and metalic anthracite,