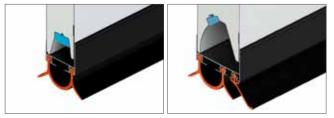

KRISPOL is the only manufacturer, that offers a patented system of warm door installation. This is possible due to intensive work of our engineers. The standard assembly of the garage door consists of the direct attachment of the guide tracks to the wall. This system enables to distance the vertical angle from the wall. This is possible thanks to a specially designed spacer equipped with a socket for an additional gasket. Two seals allow for better sealing of the entire structure. Therfore, it enables to improve an overall insulation by approx 30% in the centre of the structure, and by 20% of the entire garage door.

#### HOW WILL THE PARAMETERS OF THE DOOR CHANGE WHEN USING WARM INSTALLATION METHOD?

#### **Standard installation**

#### Warm installation system

|                                                                                               | Sectional garage door<br>40 mm*               | Sectional garage door<br>60 mm*                                                                                                                            |
|-----------------------------------------------------------------------------------------------|-----------------------------------------------|------------------------------------------------------------------------------------------------------------------------------------------------------------|
| Thermal insulation                                                                            | Polyurethane foam                             | Polyurethane foam                                                                                                                                          |
| Sealing                                                                                       | Around the perimeter and between the segments | Double sealing of the bottom panel, additional<br>peripheral sealing eliminating thermal bridges<br>between the wall and angles, intersectional<br>sealing |
| The value of the heat transfer coefficient                                                    | U=1,12 W/(m²K)                                | U=0,9 W/(m²K)                                                                                                                                              |
| The value of the heat transfer coefficient<br>with the use of the warm installation<br>system | U=0,89 [W/m²K]                                | U=0,77 [W/m²K]                                                                                                                                             |