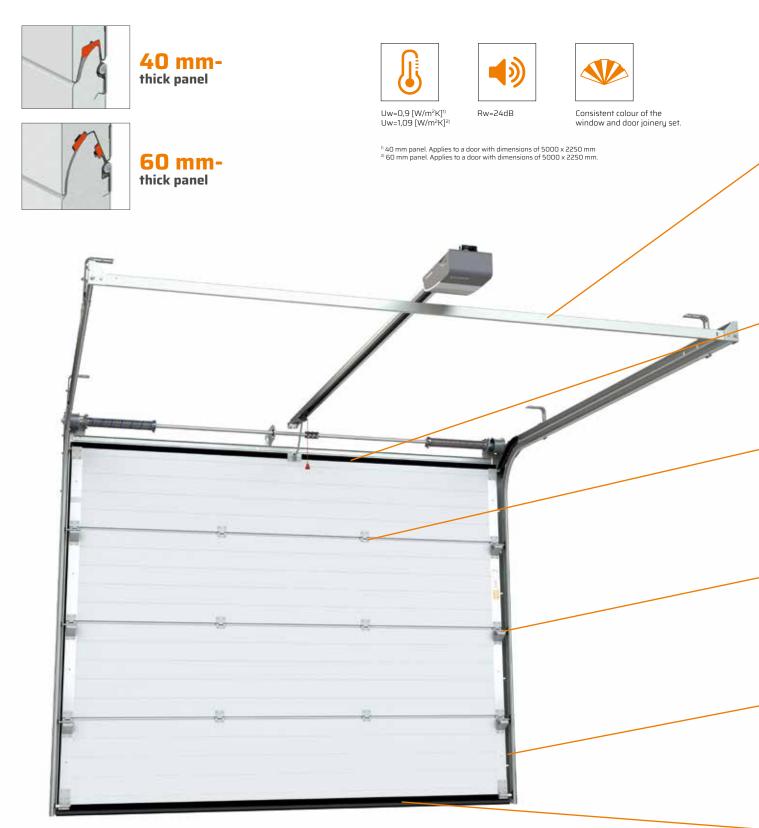

## WARM GARAGE DOORS 40- OR 60 MM THICK PANEL

KRISPOL sectional garage doors are made of 40 mm thick panels filled with polyurethane foam and sealed around the perimeter and between the sections. The shape of the upper arch has been designed in such a way as to optimally press the upper door panel against the lintel. As a result, these doors have one of the best thermal insulation properties on the market: **U** = **1.09** [w/m<sup>2</sup>K]\*.

For energy-efficient houses, we have a special offer of the VENTE K2 RFS 60 gate (no embossment) with a panel thickness of 60 mm. These exceptionally warm doors additionally have a double bottom panel sealing, intersectional sealing and a double-lip perimeter gasket. It enables to achieve the **U coefficient of 0.9 [W/m<sup>2</sup>K]\***.

# SOLID CONSTRUCTION

No matter how good the garage door look from outside, it cannot be forgotten that it must be a solid work. Thus, it is worth checking the interior look. The door mechanism is equipped with solutions strengthening the construction, facilitating the assembly in the garage, guaranteeing reliability and aesthetic look from inside. Every door is equipped with central hinges, additionally strengthening the construction.

ANTI-CORROSION GALVANIZED SURFACE

We offer 6 types of track systems, including low SL that requires the lintel of only 8 cm. We are able to offer the solution for almost every type of a garage. All metal elements are protected against corrosion. We are one of the few producers on the market who paint the lateral hardware inside the sectional door the colour fitting the colour of the pannels.

Panel with a thickness of 40 mm.

Panel with a thickness of 60 mm.

**INTER-SECTIONAL SEALING** 

**PAINTED HARDWARE** 

**PERIPHERAL SEALING** 

**DOUBLE-LIP SEAL** 