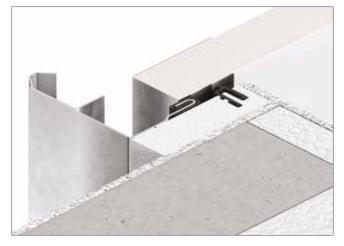

# CHOOSE THE PATENTED WARM GARAGE DOOR INSTALLATION SYSTEM

The garage embedded in the structure of the building should mean a convenience for the investor in everyday use. If this element of the house is also to work on thermal insulation balance of the entire space, it is worth thinking about an additional solution. The choice of a warm door is one thing, but the other important aspect is its installation.

KRISPOL is the only manufacturer, that offers a patented system of warm door installation. This is possible due to intensive work of our engineers. The standard assembly of the garage door consists of the direct attachment of the guide tracks to the wall. This system enables to distance the vertical angle from the wall. This is possible thanks to a specially designed spacer equipped with a socket for an additional gasket. Two seals allow for better sealing of the entire structure. Therfore, it enables to improve an overall insulation by approx 30% in the centre of the structure, and by 20% of the entire garage door.

#### Warm installation system

|                                                                                               | Sectional garage door<br>40 mm*               | Sectional garage door<br>60 mm*                                                                                                                            |
|-----------------------------------------------------------------------------------------------|-----------------------------------------------|------------------------------------------------------------------------------------------------------------------------------------------------------------|
| Thermal insulation                                                                            | Polyurethane foam                             | Polyurethane foam                                                                                                                                          |
| Sealing                                                                                       | Around the perimeter and between the segments | Double sealing of the bottom panel, additional<br>peripheral sealing eliminating thermal bridges<br>between the wall and angles, intersectional<br>sealing |
| The value of the heat transfer coefficient                                                    | U=1,12 W/(m²K)                                | U=0,9 W/(m²K)                                                                                                                                              |
| The value of the heat transfer coefficient<br>with the use of the warm installation<br>system | U=0,89 [W/m²K]                                | U=0,77 [W/m²K]                                                                                                                                             |