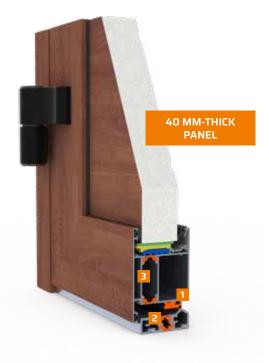

## WARM GARAGE DOORS 40- OR 60 MM THICK PANEL

KRISPOL sectional garage doors are made of 40 mm thick panels filled with polyurethane foam and sealed around the perimeter and between the sections. The shape of the upper arch has been designed in such a way as to optimally press the upper door panel against the lintel. As a result, these doors have one of the best thermal insulation properties on the market: **U** = **1.09** [w/m<sup>2</sup>K]\*.

For energy-efficient houses, we have a special offer of the VENTE K2 RFS 60 gate (no embossment) with a panel thickness of 60 mm. These exceptionally warm doors additionally have a double bottom panel sealing, intersectional sealing and a double-lip perimeter gasket. It enables to achieve the **U coefficient of 0.9 [W/m<sup>2</sup>K]\***.

Panel with a thickness of 40 mm.

Panel with a thickness of 60 mm.

**INTER-SECTIONAL SEALING** 

**PAINTED HARDWARE** 

**PERIPHERAL SEALING** 

**DOUBLE-LIP SEAL** 