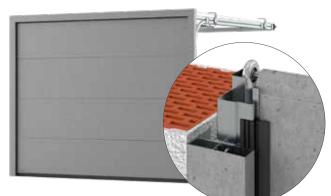

# SOLID CONSTRUCTION

No matter how good the garage door look from outside, it cannot be forgotten that it must be a solid work. Thus, it is worth checking the interior look. The door mechanism is equipped with solutions strengthening the construction, facilitating the assembly in the garage, guaranteeing reliability and aesthetic look from inside. Every door is equipped with central hinges, additionally strengthening the construction.

ANTI-CORROSION GALVANIZED SURFACE

We offer 6 types of track systems, including low SL that requires the lintel of only 8 cm. We are able to offer the solution for almost every type of a garage. All metal elements are protected against corrosion. We are one of the few producers on the market who paint the lateral hardware inside the sectional door the colour fitting the colour of the pannels.

Panel with a thickness of 40 mm.

Panel with a thickness of 60 mm.

**INTER-SECTIONAL SEALING** 

**PAINTED HARDWARE** 

**PERIPHERAL SEALING** 

**DOUBLE-LIP SEAL** 