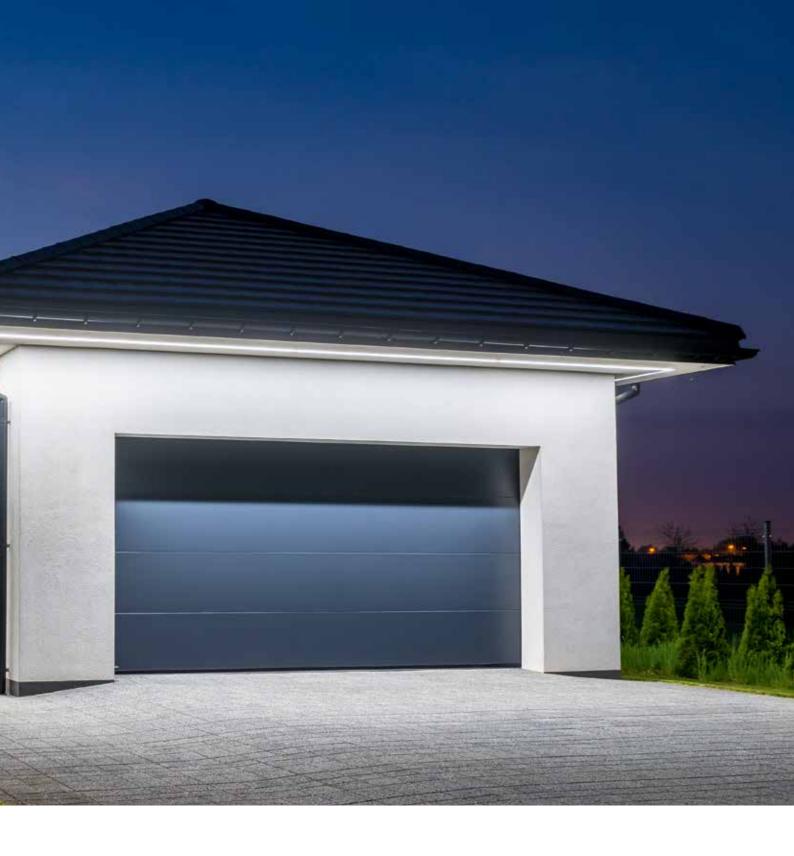

# **SECTIONAL DOORS**

The garage door is one of the most important elements of the building's finishing. It should be functional, solid, safe and match the façade. All these conditions are met by KRISPOL garage door. The most popular solution are sectional doors.

The way in which they work allows you to obtain maximum space for a car parked inside the garage and on the driveway.

TAILOR-MADE PRODUCTS

MORE THAN 200 RAL COLOURS / 2050 NCS COLOURS

WIDE VARIETY OF VENEERS

# SECTIONAL DOORS

Krispol doors meet all these requirements. Sectional doors are most often chosen. The way of opening the sectional door allows to make maximum use of the space in the garage and in front of it.

TAILOR-MADE PRODUCTS

8 MORE THAN 200 RAL COLOURS / 2050 NCS COLOURS