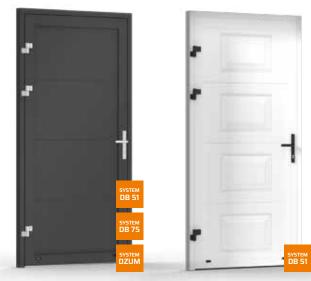

# **DB 75 DOOR SYSTEM**

Side door system (DB) is a door made of panels with a thickness increased to 60 mm. Thanks to the combination of warm panels with 75 mm deep profiles, the doors are perfect for energy-saving and passive houses. They are available without embossments, painted or veneered from the outside.

## **DB 51 DOOR SYSTEM**

Side door system based on 51 mm depth profiles. The leaf is filled with aluminum profiles of the rolling gate or **40 mm** thick segments. In order to obtain a uniform appearance of the frame and the leaf and perfect coherence with the garage door sheathing, the profiles are **painted** on both sides in any of the 200 RAL colours.

# **DZUM DOOR SYSTEM**

The system is available for side doors (DB) and garage double doors (DG). The leaf filling is made of 40 mm thick insulated gate sections,. The doors are available in various variants of embossing from the outside as well as glazing with one or two-chamber glass. Additionally, it is possible to use an aluminum sandwich panel.