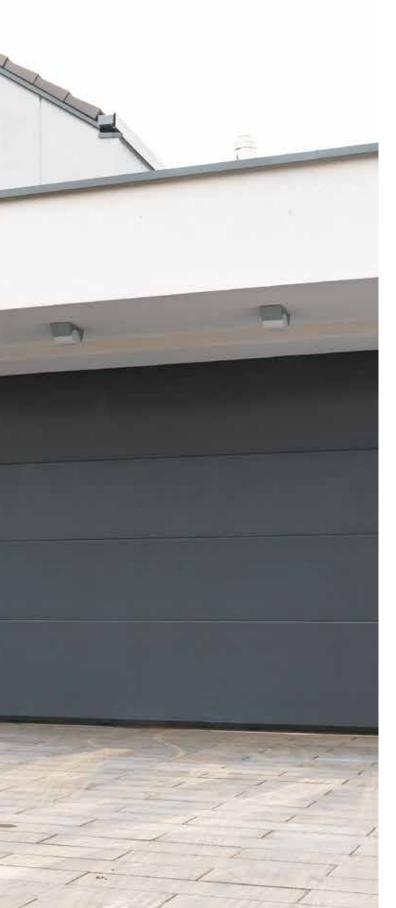

The automatic garage door can be equipped with a photocell, blocking the door from closing, if the obstacle is found within its clearance. The rolls installed in all doors can additionally be equipped with shields to protect fingers. Sectional door panels have been designed to obtain a safe shape.