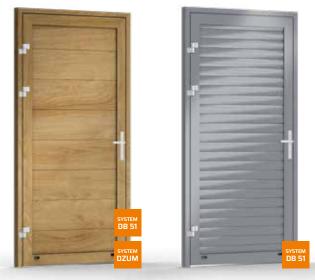

# SINGLE-LEAF

**The side door** serves as a convenient additional entrance to the garage. It is practical when the garage serves additional functions, and used for storing tools or garden equipment, for instance.

#### THERMAL INSULATION

The side door leaf is filled with garage panels insulated with polyurethane foam. These panels can be up to 60 mm thick. It is a solution known from the warmest KRISPOL door, the only door on the market made of **60 mm thick** panels along the entire height. Such warm doors and garage doors work well even in passive houses.

#### PERFECT DUET

The offer of side door fillings is **completely consistent** with the offer of KRISPOL garage doors. It includes roller door profiles and sectional door panels in several designs and a wide range of colours.Thanks to this, we achieve an elegant end result.

#### MODERN DESIGN

From the outside, side doors can be **veneered** in several dozen patterns, varnished in one of over **200 colours** or be **structurally painted** (the colour of the panels remains white on the inside). In most cases, the door frame is veneered or painted in a colour identical to the filling.