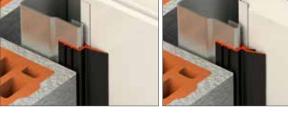

# CHOOSE THE PATENTED WARM GARAGE DOOR INSTALLATION SYSTEM

The garage embedded in the structure of the building should mean a convenience for the investor in everyday use. If this element of the house is also to work on thermal insulation balance of the entire space, it is worth thinking about an additional solution. The choice of a warm door is one thing, but the other important aspect is its installation.

KRISPOL is the only manufacturer, that offers a patented system of warm door installation. This is possible due to intensive work of our engineers. The standard assembly of the garage door consists of the direct attachment of the guide tracks to the wall. This system enables to distance the vertical angle from the wall. This is possible thanks to a specially designed spacer equipped with a socket for an additional gasket. Two seals allow for better sealing of the entire structure. Therfore, it enables to improve an overall insulation by approx 30% in the centre of the structure, and by 20% of the entire garage door.

#### HOW WILL THE PARAMETERS OF THE DOOR CHANGE WHEN USING WARM INSTALLATION METHOD?

#### **Standard installation**

#### Warm installation system

|                                                                                               | Sectional garage door<br>40 mm*               | Sectional garage door<br>60 mm*                                                                                                                            |
|-----------------------------------------------------------------------------------------------|-----------------------------------------------|------------------------------------------------------------------------------------------------------------------------------------------------------------|
| Thermal insulation                                                                            | Polyurethane foam                             | Polyurethane foam                                                                                                                                          |
| Sealing                                                                                       | Around the perimeter and between the segments | Double sealing of the bottom panel, additional<br>peripheral sealing eliminating thermal bridges<br>between the wall and angles, intersectional<br>sealing |
| The value of the heat transfer coefficient                                                    | U=1,12 W/(m²K)                                | U=0,9 W/(m²K)                                                                                                                                              |
| The value of the heat transfer coefficient<br>with the use of the warm installation<br>system | U=0,89 [W/m²K]                                | U=0,77 [W/m²K]                                                                                                                                             |