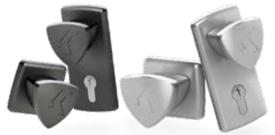

### HANDLES AND HANDRAILS

### **PRACTICAL SOLUTIONS**

A garage is not only a place for parking a car. It sometimes serves as a room that requires additional facilities and practical solutions. A perfect addition to the garage door is the lateral door or built-in service door. It gives the possibility of entering the garage through a narrow threshold easing it for wheeled objects like the lawnmower to go through the door without the need to open the whole garage door. You will also find a variety of additional items in our offer: glazed aluminium sections or windows in different sizes and shapes, ventilation grilles, bolts and locks. The garage doors can come with an ergonomically shaped knob or handle on both sides.

### SILVER FITTINGS

Fittings in the optional silver anode colour are an elegant and aesthetic solution for each door model. Their advantage is the door handles with plates with invisible screws, also on the inside.