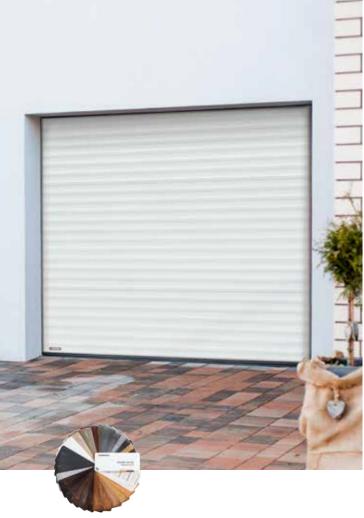

## **ALTERNATIVE SOLUTION** ROLLING GARAGE DOORS

Wherever the investor wants to obtain the maximum space under the ceiling, rolling garage doors will work perfectly.

They are often used in non-standard garages, as well as utility rooms.

The rolling garage door always opens vertically upwards, and it is curtain rolled onto the shaft is concealed **on the lintel**. Depending on the building conditions, it can be installed outside or inside with a **box (RGZ)** or in a garage without a **box (RGW)**.