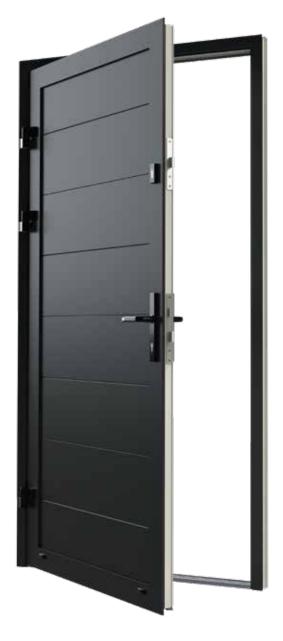

# SINGLE-LEAF

**The side door** serves as a convenient additional entrance to the garage. It is practical when the garage serves additional functions, and used for storing tools or garden equipment, for instance.

#### WHY CHOOSE THE DOOR?:

#### THERMAL INSULATION

The side door leaf is filled with garage panels insulated with polyurethane foam. These panels can be up to 60 mm thick. It is a solution known from the warmest KRISPOL door, the only door on the market made of **60 mm thick** panels along the entire height. Such warm doors and garage doors work well even in passive houses.

#### PERFECT DUET

The offer of side door fillings is **completely consistent** with the offer of KRISPOL garage doors. It includes roller door profiles and sectional door panels in several designs and a wide range of colours.Thanks to this, we achieve an elegant end result.

#### MODERN DESIGN

From the outside, side doors can be **veneered** in several dozen patterns, varnished in one of over **200 colours** or be **structurally painted** (the colour of the panels remains white on the inside). In most cases, the door frame is veneered or painted in a colour identical to the filling.