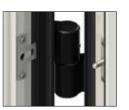

#### SAFE

Drives adapted to the dimensions and weight of the rolling doors. Equipped with an inertial brake preventing the door curtain from accidentally falling.