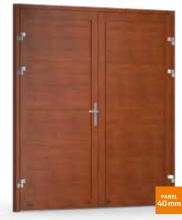

### ALTERNATIVE SOLUTIONS DOUBLE-LEAF GARAGE DOORS

Double-leaf garage doors can succesfully fulfill the role of standard garage doors. Thanks to our wide range of dimensions and rich offer of patterns, these doors can easily be fitted into the garage and tailored according to the design of a house.

#### DESIGNER

The door leafs filling consists of highest quality **garage door panels**. Therefore, they cover all paterns of embossing available in Krispol's sectional door designs. The colour pallet consists of over 200 RAL colours, as well as **most up-to-date collection of veneers**, including modern wood-like and metalic anthracite,