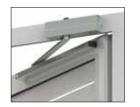

### DOOR SELF-CLOSER

Door closing mechanism convenient for the user. The operation of the door self-closer can be adjusted to individual preferences by modifying, among others closing speed.