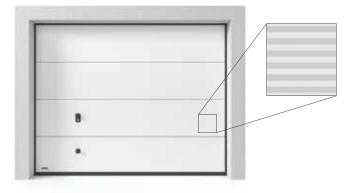

### NARROW EMBOSSMENT

(K2 RC)

Narrow embossment is a popular design matching house of different styles. One of the advantages of such embossment is the best value for money.

#### **TEXTURE OF PANELS:**

- SLICK VENEER
- SLICK RAL
- SLICK NCS
- STRUCTURAL PAINTING
- WOODGRAIN RAL
- WOODGRAIN NCS