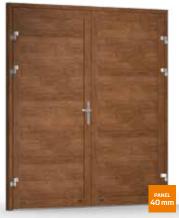

### ALTERNATIVE SOLUTIONS DOUBLE-LEAF GARAGE DOORS

Double-leaf garage doors can succesfully fulfill the role of standard garage doors. Thanks to our wide range of dimensions and rich offer of patterns, these doors can easily be fitted into the garage and tailored according to the design of a house.

#### TAILOR-MADE

Incredibly wide range of dimensions guarantees the ability to adapt to non-standard designs. The newest profile systems allow to manufacture garage doors with width up to 2800 mm.

#### DESIGNER

The door leafs filling consists of highest quality **garage door panels**. Therefore, they cover all paterns of embossing available in Krispol's sectional door designs. The colour pallet consists of over 200 RAL colours, as well as **most up-to-date collection of veneers**, including modern wood-like and metalic anthracite,