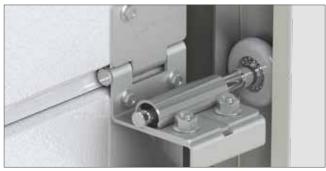

# SOLID CONSTRUCTION

No matter how good the garage door look from outside, it cannot be forgotten that it must be a solid work. Thus, it is worth checking the interior look. The door mechanism is equipped with solutions strengthening the construction, facilitating the assembly in the garage, guaranteeing reliability and aesthetic look from inside. Every door is equipped with central hinges, additionally strengthening the construction.

ANTI-CORROSION GALVANIZED SURFACE

We offer 6 types of track systems, including low SL that requires the lintel of only 8 cm. We are able to offer the solution for almost every type of a garage. All metal elements are protected against corrosion. We are one of the few producers on the market who paint the lateral hardware inside the sectional door the colour fitting the colour of the pannels.

KRISPOL is the only manufacturer, that offers a patented system of warm door installation. This is possible due to intensive work of our engineers. The standard assembly of the garage door consists of the direct attachment of the guide tracks to the wall. This system enables to distance the vertical angle from the wall. This is possible thanks to a specially designed spacer equipped with a socket for an additional gasket. Two seals allow for better sealing of the entire structure. Therfore, it enables to improve an overall insulation by approx 30% in the centre of the structure, and by 20% of the entire garage door.