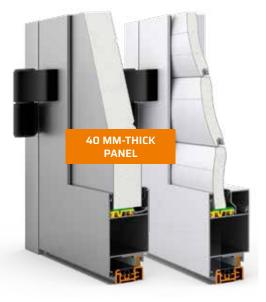

# CHOOSE THE PATENTED WARM GARAGE DOOR INSTALLATION SYSTEM

The garage embedded in the structure of the building should mean a convenience for the investor in everyday use. If this element of the house is also to work on thermal insulation balance of the entire space, it is worth thinking about an additional solution. The choice of a warm door is one thing, but the other important aspect is its installation.

KRISPOL is the only manufacturer, that offers a patented system of warm door installation. This is possible due to intensive work of our engineers. The standard assembly of the garage door consists of the direct attachment of the guide tracks to the wall. This system enables to distance the vertical angle from the wall. This is possible thanks to a specially designed spacer equipped with a socket for an additional gasket. Two seals allow for better sealing of the entire structure. Therfore, it enables to improve an overall insulation by approx 30% in the centre of the structure, and by 20% of the entire garage door.

#### HOW WILL THE PARAMETERS OF THE DOOR CHANGE WHEN USING WARM INSTALLATION METHOD?

#### **Standard installation**

#### Warm installation system

|                                                                                               | Sectional garage door<br>40 mm*               | Sectional garage door<br>60 mm*                                                                                                                            |
|-----------------------------------------------------------------------------------------------|-----------------------------------------------|------------------------------------------------------------------------------------------------------------------------------------------------------------|
| Thermal insulation                                                                            | Polyurethane foam                             | Polyurethane foam                                                                                                                                          |
| Sealing                                                                                       | Around the perimeter and between the segments | Double sealing of the bottom panel, additional<br>peripheral sealing eliminating thermal bridges<br>between the wall and angles, intersectional<br>sealing |
| The value of the heat transfer coefficient                                                    | U=1,12 W/(m²K)                                | U=0,9 W/(m²K)                                                                                                                                              |
| The value of the heat transfer coefficient<br>with the use of the warm installation<br>system | U=0,89 [W/m²K]                                | U=0,77 [W/m²K]                                                                                                                                             |